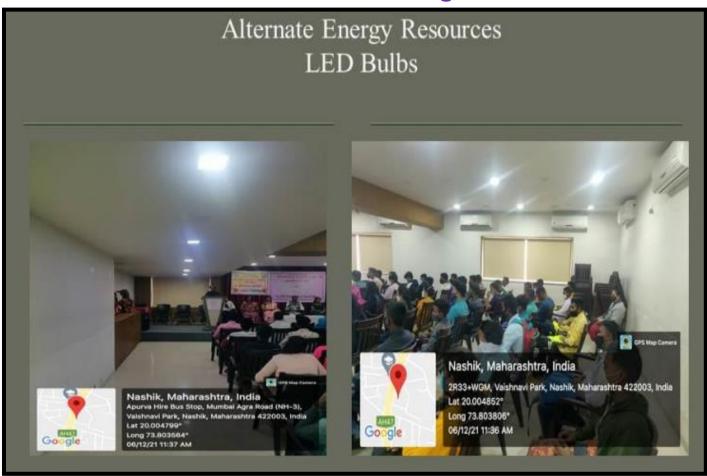

# Alternative Sources of Energy: Eco-friendly Infrastructure of the college

The college uses alternative sources of energy. There is 10 KW Rooftop Solar panel to fulfill the need for electricity. The facility of LED lamps helps considerably for energy conservation. The infrastructure of the college itself is Eco-friendly and we have utilized different strategies for the maximum utilization of natural energy resources and thereby, help energy conservation. The structure of the Science Faculty Building of the college is designed in such a way that a lot of natural light shall be filtered through it. The sliding windows with transparent glasses naturally reflect the sunlight and also make the building airy and fresh. The spacious Reading Room of the library also follows the same structure that avails a lot of light inside the Room helping for energy conservation. The same measures are taken while the extension of the Arts and Commerce faculty building of the college. Along with large windows that filter a lot of sunlight, there are huge vaults made up of transparent fiber sheets with attached chimneys for air circulation.

# 1. Alternate sources of energy and energy conservation measures

The college uses alternative sources of energy. There is 10 KW Rooftop Solar panel to fulfil the need for electricity. The facility of LED lamps helps considerably for energy conservation. The infrastructure of the college itself is Eco-friendly and we have utilized different strategies for the maximum utilization of natural energy resources and thereby, help to the energy conservation. The structure of the New Building of the college is designed in such a way that a lot of natural light shall be filtered through it. The sliding windows with the transparent glasses naturally reflect the sunlight and also make the building airy and fresh. The spacious Reading Room of the library also follows the same structure that avails a lot of light inside the Room helping for the energy conservation. The same measures are taken while extension of the old building of the college. Along with large windows that filter lot of sunlight, there are huge vaults made up of transparent fiber sheet with attached chimney for air circulation.