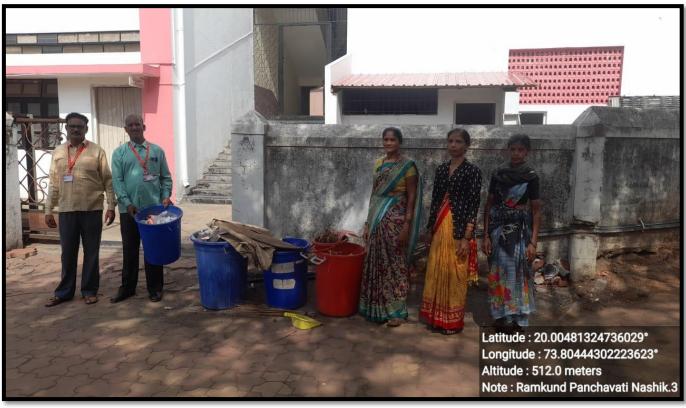

# Alternative Sources of Energy: Eco-friendly Infrastructure of the college

The college uses alternative sources of energy. There is 10 KW Rooftop Solar panel to fulfill the need for electricity. The facility of LED lamps helps considerably for energy conservation. The infrastructure of the college itself is Eco-friendly and we have utilized different strategies for the maximum utilization of natural energy resources and thereby, help energy conservation. The structure of the Science Faculty Building of the college is designed in such a way that a lot of natural light shall be filtered through it. The sliding windows with transparent glasses naturally reflect the sunlight and also make the building airy and fresh. The spacious Reading Room of the library also follows the same structure that avails a lot of light inside the Room helping for energy conservation. The same measures are taken while the extension of the Arts and Commerce faculty building of the college. Along with large windows that filter a lot of sunlight, there are huge vaults made up of transparent fiber sheets with attached chimneys for air circulation.

# 1. Alternate sources of energy and energy conservation measures

The college uses alternative sources of energy. There is 10 KW Rooftop Solar panel to fulfil the need for electricity. The facility of LED lamps helps considerably for energy conservation. The infrastructure of the college itself is Eco-friendly and we have utilized different strategies for the maximum utilization of natural energy resources and thereby, help to the energy conservation. The structure of the New Building of the college is designed in such a way that a lot of natural light shall be filtered through it. The sliding windows with the transparent glasses naturally reflect the sunlight and also make the building airy and fresh. The spacious Reading Room of the library also follows the same structure that avails a lot of light inside the Room helping for the energy conservation. The same measures are taken while extension of the old building of the college. Along with large windows that filter lot of sunlight, there are huge vaults made up of transparent fiber sheet with attached chimney for air circulation.