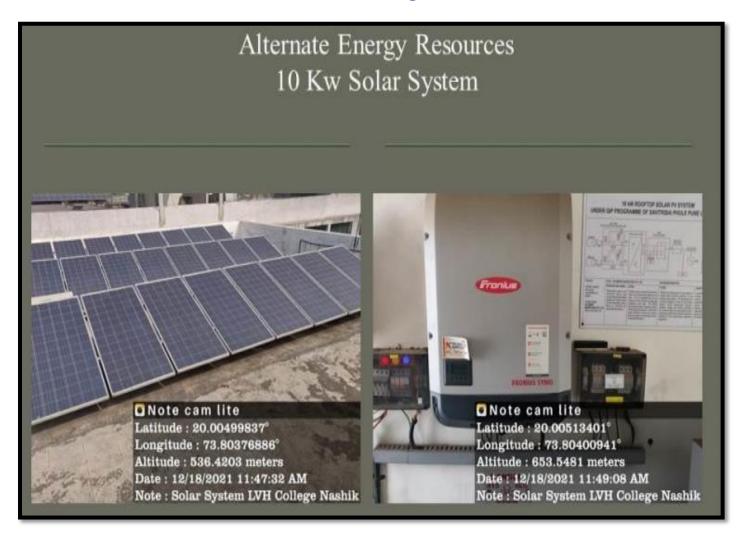

# Alternative Sources of Energy: Eco-friendly Infrastructure of the college

The college uses alternative sources of energy. There is 10 KW Rooftop Solar panel to fulfill the need for electricity. The facility of LED lamps helps considerably for energy conservation. The infrastructure of the college itself is Eco-friendly and we have utilized different strategies for the maximum utilization of natural energy resources and thereby, help energy conservation. The structure of the Science Faculty Building of the college is designed in such a way that a lot of natural light shall be filtered through it. The sliding windows with transparent glasses naturally reflect the sunlight and also make the building airy and fresh. The spacious Reading Room of the library also follows the same structure that avails a lot of light inside the Room helping for energy conservation. The same measures are taken while the extension of the Arts and Commerce faculty building of the college. Along with large windows that filter a lot of sunlight, there are huge vaults made up of transparent fiber sheets with attached chimneys for air circulation.

# 1. Alternate sources of energy and energy conservation measures

The college uses alternative sources of energy. There is 10 KW Rooftop Solar panel to fulfil the need for electricity. The facility of LED lamps helps considerably for energy conservation. The infrastructure of the college itself is Eco-friendly and we have utilized different strategies for the maximum utilization of natural energy resources and thereby, help to the energy conservation. The structure of the New Building of the college is designed in such a way that a lot of natural light shall be filtered through it. The sliding windows with the transparent glasses naturally reflect the sunlight and also make the building airy and fresh. The spacious Reading Room of the library also follows the same structure that avails a lot of light inside the Room helping for the energy conservation. The same measures are taken while extension of the old building of the college. Along with large windows that filter lot of sunlight, there are huge vaults made up of transparent fiber sheet with attached chimney for air circulation.