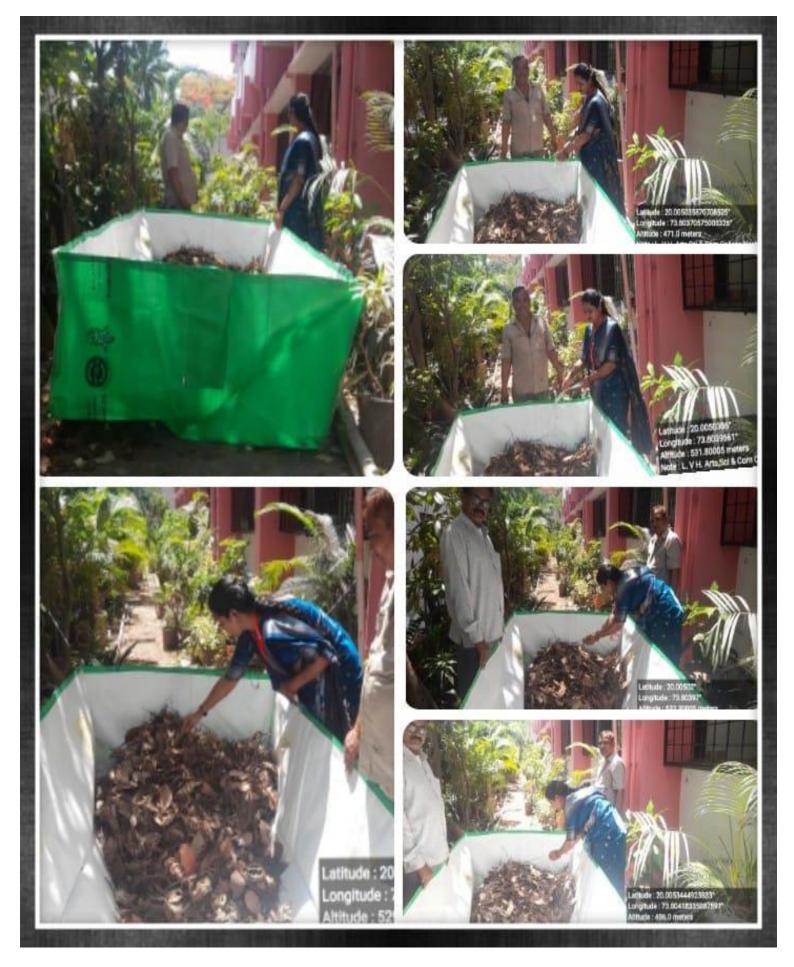

# Alternative Sources of Energy: Eco-friendly Infrastructure of the college

The college uses alternative sources of energy. There is 10 KW Rooftop Solar panel to fulfill the need for electricity. The facility of LED lamps helps considerably for energy conservation. The infrastructure of the college itself is Eco-friendly and we have utilized different strategies for the maximum utilization of natural energy resources and thereby, help energy conservation. The structure of the Science Faculty Building of the college is designed in such a way that a lot of natural light shall be filtered through it. The sliding windows with transparent glasses naturally reflect the sunlight and also make the building airy and fresh. The spacious Reading Room of the library also follows the same structure that avails a lot of light inside the Room helping for energy conservation. The same measures are taken while the extension of the Arts and Commerce faculty building of the college. Along with large windows that filter a lot of sunlight, there are huge vaults made up of transparent fiber sheets with attached chimneys for air circulation.

# 1. Alternate sources of energy and energy conservation measures

The college uses alternative sources of energy. There is 10 KW Rooftop Solar panel to fulfil the need for electricity. The facility of LED lamps helps considerably for energy conservation. The infrastructure of the college itself is Eco-friendly and we have utilized different strategies for the maximum utilization of natural energy resources and thereby, help to the energy conservation. The structure of the New Building of the college is designed in such a way that a lot of natural light shall be filtered through it. The sliding windows with the transparent glasses naturally reflect the sunlight and also make the building airy and fresh. The spacious Reading Room of the library also follows the same structure that avails a lot of light inside the Room helping for the energy conservation. The same measures are taken while extension of the old building of the college. Along with large windows that filter lot of sunlight, there are huge vaults made up of transparent fiber sheet with attached chimney for air circulation.