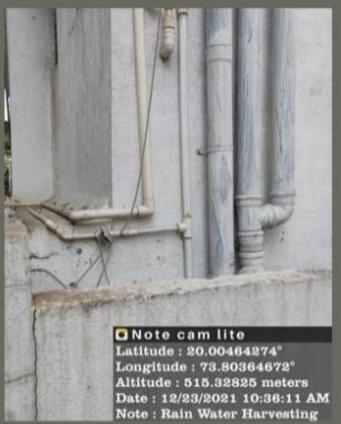

# Alternative Sources of Energy: Eco-friendly Infrastructure of the college

The college uses alternative sources of energy. There is 10 KW Rooftop Solar panel to fulfill the need for electricity. The facility of LED lamps helps considerably for energy conservation. The infrastructure of the college itself is Eco-friendly and we have utilized different strategies for the maximum utilization of natural energy resources and thereby, help energy conservation. The structure of the Science Faculty Building of the college is designed in such a way that a lot of natural light shall be filtered through it. The sliding windows with transparent glasses naturally reflect the sunlight and also make the building airy and fresh. The spacious Reading Room of the library also follows the same structure that avails a lot of light inside the Room helping for energy conservation. The same measures are taken while the extension of the Arts and Commerce faculty building of the college. Along with large windows that filter a lot of sunlight, there are huge vaults made up of transparent fiber sheets with attached chimneys for air circulation.

# 1. Alternate sources of energy and energy conservation measures

The college uses alternative sources of energy. There is 10 KW Rooftop Solar panel to fulfil the need for electricity. The facility of LED lamps helps considerably for energy conservation. The infrastructure of the college itself is Eco-friendly and we have utilized different strategies for the maximum utilization of natural energy resources and thereby, help to the energy conservation. The structure of the New Building of the college is designed in such a way that a lot of natural light shall be filtered through it. The sliding windows with the transparent glasses naturally reflect the sunlight and also make the building airy and fresh. The spacious Reading Room of the library also follows the same structure that avails a lot of light inside the Room helping for the energy conservation. The same measures are taken while extension of the old building of the college. Along with large windows that filter lot of sunlight, there are huge vaults made up of transparent fiber sheet with attached chimney for air circulation.