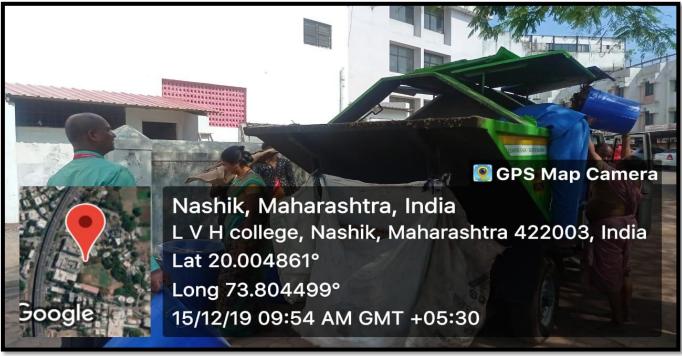

# Alternative Sources of Energy: Eco-friendly Infrastructure of the college

The college uses alternative sources of energy. There is 10 KW Rooftop Solar panel to fulfill the need for electricity. The facility of LED lamps helps considerably for energy conservation. The infrastructure of the college itself is Eco-friendly and we have utilized different strategies for the maximum utilization of natural energy resources and thereby, help energy conservation. The structure of the Science Faculty Building of the college is designed in such a way that a lot of natural light shall be filtered through it. The sliding windows with transparent glasses naturally reflect the sunlight and also make the building airy and fresh. The spacious Reading Room of the library also follows the same structure that avails a lot of light inside the Room helping for energy conservation. The same measures are taken while the extension of the Arts and Commerce faculty building of the college. Along with large windows that filter a lot of sunlight, there are huge vaults made up of transparent fiber sheets with attached chimneys for air circulation.

# 1. Alternate sources of energy and energy conservation measures

The college uses alternative sources of energy. There is 10 KW Rooftop Solar panel to fulfil the need for electricity. The facility of LED lamps helps considerably for energy conservation. The infrastructure of the college itself is Eco-friendly and we have utilized different strategies for the maximum utilization of natural energy resources and thereby, help to the energy conservation. The structure of the New Building of the college is designed in such a way that a lot of natural light shall be filtered through it. The sliding windows with the transparent glasses naturally reflect the sunlight and also make the building airy and fresh. The spacious Reading Room of the library also follows the same structure that avails a lot of light inside the Room helping for the energy conservation. The same measures are taken while extension of the old building of the college. Along with large windows that filter lot of sunlight, there are huge vaults made up of transparent fiber sheet with attached chimney for air circulation.