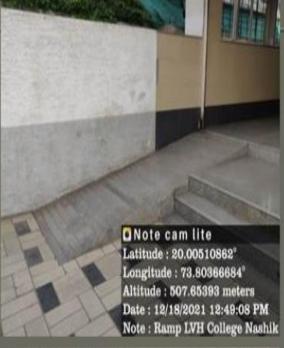

#### 7.1.2 The Institution has facilities and initiatives for

- 1. Alternate sources of energy and energy conservation measures
- 2. Management of the various types of degradable and nondegradable waste
- 3. Water conservation
- 4. Green campus initiatives
- 5. Disabled-friendly, barrier free environment

**Answer: All of the above** 