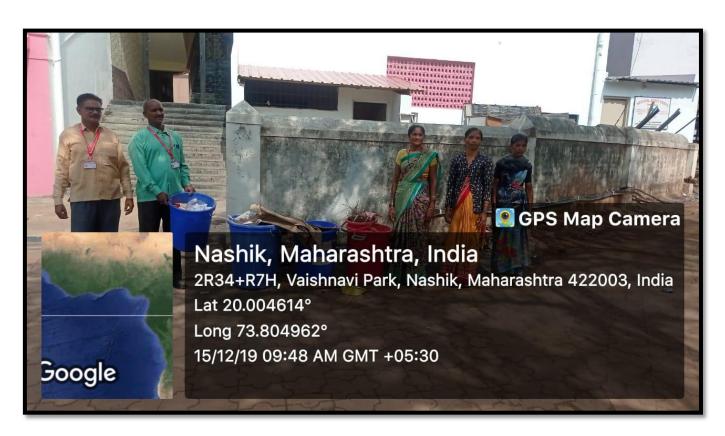

# Alternative Sources of Energy: Eco-friendly Infrastructure of the college

The college uses alternative sources of energy. There is 10 KW Rooftop Solar panel to fulfill the need for electricity. The facility of LED lamps helps considerably for energy conservation. The infrastructure of the college itself is Eco-friendly and we have utilized different strategies for the maximum utilization of natural energy resources and thereby, help energy conservation. The structure of the Science Faculty Building of the college is designed in such a way that a lot of natural light shall be filtered through it. The sliding windows with transparent glasses naturally reflect the sunlight and also make the building airy and fresh. The spacious Reading Room of the library also follows the same structure that avails a lot of light inside the Room helping for energy conservation. The same measures are taken while the extension of the Arts and Commerce faculty building of the college. Along with large windows that filter a lot of sunlight, there are huge vaults made up of transparent fiber sheets with attached chimneys for air circulation.

# 1. Alternate sources of energy and energy conservation measures

The college uses alternative sources of energy. There is 10 KW Rooftop Solar panel to fulfil the need for electricity. The facility of LED lamps helps considerably for energy conservation. The infrastructure of the college itself is Eco-friendly and we have utilized different strategies for the maximum utilization of natural energy resources and thereby, help to the energy conservation. The structure of the New Building of the college is designed in such a way that a lot of natural light shall be filtered through it. The sliding windows with the transparent glasses naturally reflect the sunlight and also make the building airy and fresh. The spacious Reading Room of the library also follows the same structure that avails a lot of light inside the Room helping for the energy conservation. The same measures are taken while extension of the old building of the college. Along with large windows that filter lot of sunlight, there are huge vaults made up of transparent fiber sheet with attached chimney for air circulation.