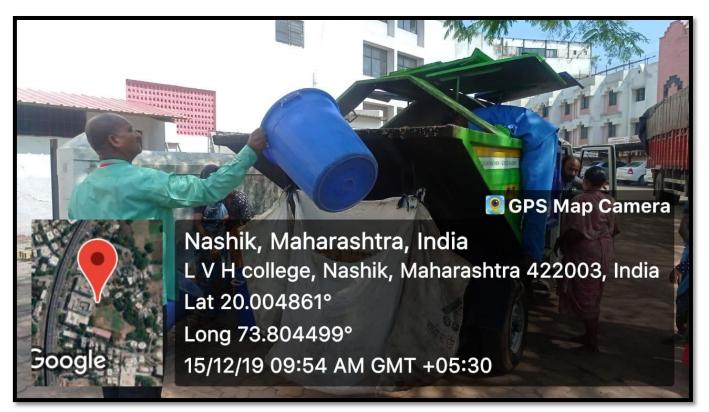

# Alternative Sources of Energy: Eco-friendly Infrastructure of the college

The college uses alternative sources of energy. There is 10 KW Rooftop Solar panel to fulfill the need for electricity. The facility of LED lamps helps considerably for energy conservation. The infrastructure of the college itself is Eco-friendly and we have utilized different strategies for the maximum utilization of natural energy resources and thereby, help energy conservation. The structure of the Science Faculty Building of the college is designed in such a way that a lot of natural light shall be filtered through it. The sliding windows with transparent glasses naturally reflect the sunlight and also make the building airy and fresh. The spacious Reading Room of the library also follows the same structure that avails a lot of light inside the Room helping for energy conservation. The same measures are taken while the extension of the Arts and Commerce faculty building of the college. Along with large windows that filter a lot of sunlight, there are huge vaults made up of transparent fiber sheets with attached chimneys for air circulation.

# 1. Alternate sources of energy and energy conservation measures

The college uses alternative sources of energy. There is 10 KW Rooftop Solar panel to fulfil the need for electricity. The facility of LED lamps helps considerably for energy conservation. The infrastructure of the college itself is Eco-friendly and we have utilized different strategies for the maximum utilization of natural energy resources and thereby, help to the energy conservation. The structure of the New Building of the college is designed in such a way that a lot of natural light shall be filtered through it. The sliding windows with the transparent glasses naturally reflect the sunlight and also make the building airy and fresh. The spacious Reading Room of the library also follows the same structure that avails a lot of light inside the Room helping for the energy conservation. The same measures are taken while extension of the old building of the college. Along with large windows that filter lot of sunlight, there are huge vaults made up of transparent fiber sheet with attached chimney for air circulation.