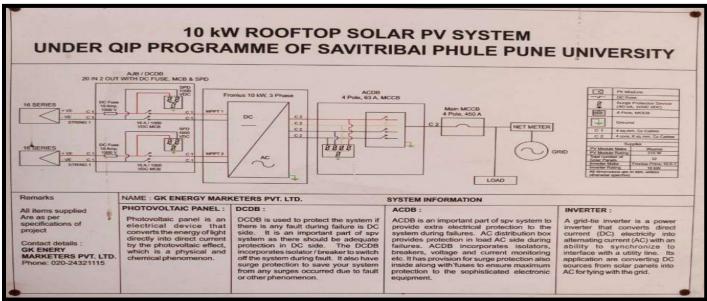

# Alternative Sources of Energy: Eco-friendly Infrastructure of the college

The college uses alternative sources of energy. There is 10 KW Rooftop Solar panel to fulfill the need for electricity. The facility of LED lamps helps considerably for energy conservation. The infrastructure of the college itself is Eco-friendly and we have utilized different strategies for the maximum utilization of natural energy resources and thereby, help energy conservation. The structure of the Science Faculty Building of the college is designed in such a way that a lot of natural light shall be filtered through it. The sliding windows with transparent glasses naturally reflect the sunlight and also make the building airy and fresh. The spacious Reading Room of the library also follows the same structure that avails a lot of light inside the Room helping for energy conservation. The same measures are taken while the extension of the Arts and Commerce faculty building of the college. Along with large windows that filter a lot of sunlight, there are huge vaults made up of transparent fiber sheets with attached chimneys for air circulation.

# 1. Alternate sources of energy and energy conservation measures

The college uses alternative sources of energy. There is 10 KW Rooftop Solar panel to fulfil the need for electricity. The facility of LED lamps helps considerably for energy conservation. The infrastructure of the college itself is Eco-friendly and we have utilized different strategies for the maximum utilization of natural energy resources and thereby, help to the energy conservation. The structure of the New Building of the college is designed in such a way that a lot of natural light shall be filtered through it. The sliding windows with the transparent glasses naturally reflect the sunlight and also make the building airy and fresh. The spacious Reading Room of the library also follows the same structure that avails a lot of light inside the Room helping for the energy conservation. The same measures are taken while extension of the old building of the college. Along with large windows that filter lot of sunlight, there are huge vaults made up of transparent fiber sheet with attached chimney for air circulation.