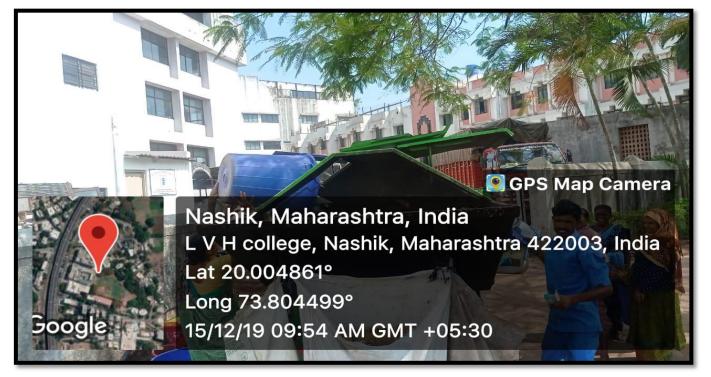

# Alternative Sources of Energy: Eco-friendly Infrastructure of the college

The college uses alternative sources of energy. There is 10 KW Rooftop Solar panel to fulfill the need for electricity. The facility of LED lamps helps considerably for energy conservation. The infrastructure of the college itself is Eco-friendly and we have utilized different strategies for the maximum utilization of natural energy resources and thereby, help energy conservation. The structure of the Science Faculty Building of the college is designed in such a way that a lot of natural light shall be filtered through it. The sliding windows with transparent glasses naturally reflect the sunlight and also make the building airy and fresh. The spacious Reading Room of the library also follows the same structure that avails a lot of light inside the Room helping for energy conservation. The same measures are taken while the extension of the Arts and Commerce faculty building of the college. Along with large windows that filter a lot of sunlight, there are huge vaults made up of transparent fiber sheets with attached chimneys for air circulation.

# 1. Alternate sources of energy and energy conservation measures

The college uses alternative sources of energy. There is 10 KW Rooftop Solar panel to fulfil the need for electricity. The facility of LED lamps helps considerably for energy conservation. The infrastructure of the college itself is Eco-friendly and we have utilized different strategies for the maximum utilization of natural energy resources and thereby, help to the energy conservation. The structure of the New Building of the college is designed in such a way that a lot of natural light shall be filtered through it. The sliding windows with the transparent glasses naturally reflect the sunlight and also make the building airy and fresh. The spacious Reading Room of the library also follows the same structure that avails a lot of light inside the Room helping for the energy conservation. The same measures are taken while extension of the old building of the college. Along with large windows that filter lot of sunlight, there are huge vaults made up of transparent fiber sheet with attached chimney for air circulation.