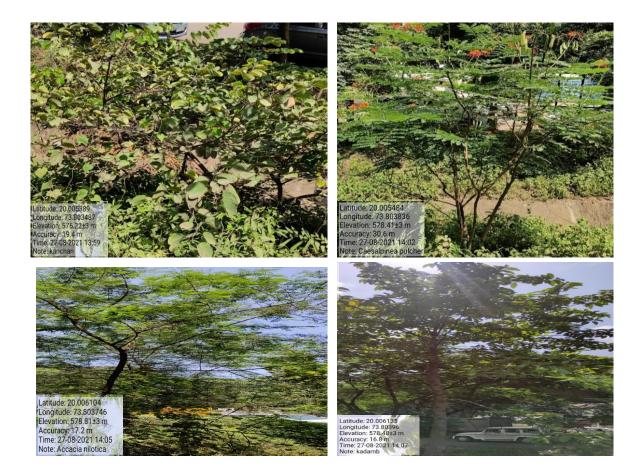

, Department of Botany, Dr. S. D. Patil, Dr. S. S. Chobe, Prof. Dr. S. B. Shisode and other staff and students were present. Sir explained the concept of geo mapping and how it is carried out. Then, the staff of Botany department carried out Geo mapping of the campus, along with the students who were interested in learning the technique. About 25-30 people were involved in the process.

#### **Objectives:**

- > Provide visual data
- > Present information in a simple way
- ➤ Elimination of redundant database-minimize duplication
- > Turn raw data into map
- > Saves time and energy
- Provides central location for data and analysis

#### **Outcomes:**

- > Data for surveying
- > Data for planning
- > Data for critical construction
- Provide professional and accurate surveys



















































































## **Poster presentation Competition**

Date: 28/02/2021

On the occasion of Science day (28<sup>th</sup> Feb. 2021) Department of Botany in association I.Q.A.C of the college - organized Poster Presentation competition for U.G. & P.G. Students. The theme was "Future of STI (Science, Technology and Innovations): Impacts on education, Skills and work". 97 Students of U.G. & P.G. was participated and presented their poster. The Science day was inaugurated by Prin. Dr. C. G. Dighavkar, Vice Prin. Dr. V. H. Rakibe, Dr. S. D. Patil, Dr. S. S. Chobe& I.Q.A.C Co-coordinator Dr. M. A. Bharadwaj expressed the views about the I.Q.A.C conducting the activities time to time. Dr. N. B. Pawar welcomed all the dignitaries and expressed the