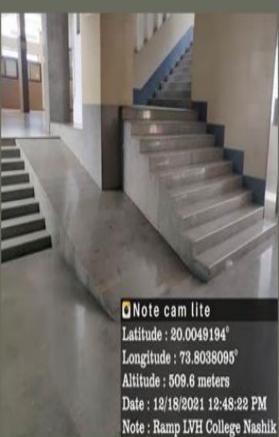

#### 7.1.2 The Institution has facilities and initiatives for

- 1. Alternate sources of energy and energy conservation measures
- 2. Management of the various types of degradable and nondegradable waste
- 3. Water conservation
- 4. Green campus initiatives
- 5. Disabled-friendly, barrier free environment

**Answer: All of the above** 