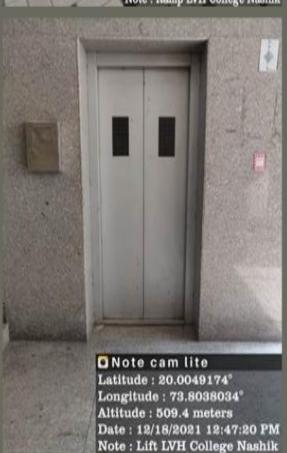

#### 7.1.2 The Institution has facilities and initiatives for

- 1. Alternate sources of energy and energy conservation measures
- 2. Management of the various types of degradable and nondegradable waste
- 3. Water conservation
- 4. Green campus initiatives
- 5. Disabled-friendly, barrier free environment

**Answer: All of the above** 