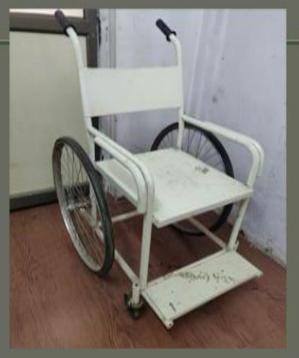

#### 7.1.2 The Institution has facilities and initiatives for

- 1. Alternate sources of energy and energy conservation measures
- 2. Management of the various types of degradable and nondegradable waste
- 3. Water conservation
- 4. Green campus initiatives
- 5. Disabled-friendly, barrier free environment

**Answer: All of the above** 